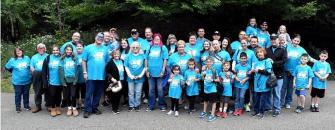

# What Are Dystonia Zoo Days?

Dystonia Zoo Days are a national series of family-friendly community events that promote awareness of dystonia, connect the dystonia community, and support the work of the DMRF. These are not traditional walks, as many with dystonia are unable to walk, but are empowering events that engage individuals and families impacted by dystonia, their friends and colleagues, and the local professional community.

# September 8, 2024 @ The Pittsburgh Zoo & Aquarium

The Pittsburgh Dystonia Zoo Day is organized by families affected with various forms of dystonia from childhood to adult onset, they are hoping to spread awareness, educate the public, and generate donations for the DMRF. Special guests, including medical experts and members of the dystonia community will share their stories and talk about the need for improving diagnosis rates and investing in research. Learn more at dystonia-foundation.org/Pittsburgh-Zoo-Day.